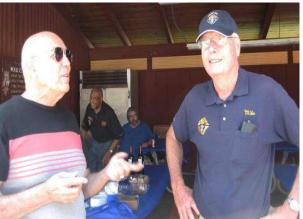

#### **Another Wonderful Council Summer Picnic**

Once again the Knights and their families gathered at Chevron Park in El Segundo for the annual summer Council Picnic! First we feasted on delicious barbequed burgers, hot dogs, and more, prepared by our talented brother Knights. Then we competed in the always entertaining water balloon toss, the egg toss, the potato sack races, and of course the tug of war! The event was completed with our traditional softball game, where we saw an action-packed display of energy and great sportsmanship! A big round of applause and thank yous go out to many Knights for their selfless efforts in making this event a success, but especially to our chairman **Tino Carbajal**. You have given us a summer ending to remember! Check out the council website for photos and videos of the event and if you have any yourself send them to <a href="mailto:knights3744@gmail.com">knights3744@gmail.com</a> to get them added in!