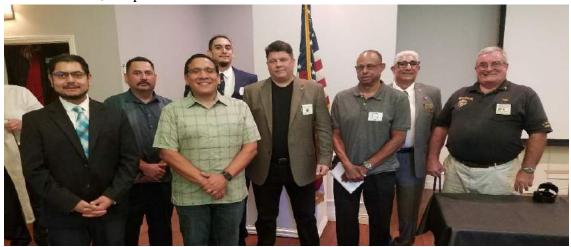

# **New 3rd Degree Knights in September**

Wonderful turn out for the 3rd Degree in Manhattan Beach! Congratulations to our 7 Brother Knights from Council #3744 for taking this step on their journey! Pictured belowed are **Dorian Daza**, **Juan (Luis) Martin**, **Gilbert Trujillo**, **Brandon Lopez**, **John Cornejo**, **Calvin Daniels**, Membership Director Chris Lopez PGK, and Michael Rachford PGK; not pictured **Andrew Kozlowski**. Well done!